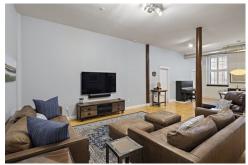

Gorgeous, turnkey 2-bedroom condo in an impressively converted 1870s historic mill building in an absolutey prime location in the heart of Waltham! Unit 1 is one of the largest units in coveted Building 15 & boasts a versatile open plan layout & huge bedrooms w/walk-in-closets. Soaring ceilings, oversized windows & exposed brick walls are remnants of the industrial era that make this residence unique. Modern updates include designer maple kitchen w/abundant cabinets, s/s appliances & a custom island, full bath w/ceramic tile tub surround, in unit laundry & central air. 1 car parking right outside the backdoor, plus shared use of other spaces. Private storage & bike storage easily accessible in the basement. Pet friendly, high owner occupancy, prof. mgmt. Building is tucked away from, and proximate to, shops, restaurants & the vibrancy along Moody & Main, the Waltham Common, Charles River Greenway! Adjacent to the commuter rail, easy access to highways. Easy to show. Come see today!