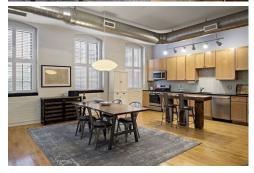

Gorgeous, turnkey 2-bedroom condo in an impressively converted 1870s historic mill building in an absolutey prime location in the heart of Waltham! Unit 1 is one of the largest units in coveted Building 15 & boasts a versatile open plan layout & huge bedrooms w/walk-in-closets. Soaring ceilings, oversized windows & exposed brick walls are remnants of the industrial era that make this residence unique. Modern updates include designer maple kitchen w/abundant cabinets, s/s appliances & a custom island, full bath w/ceramic tile tub surround, in unit laundry & central air. 1 car parking right outside the backdoor, plus shared use of other spaces. Private storage & bike storage easily accessible in the basement. Pet friendly, high owner occupancy, prof. mgmt. Building is tucked away from, and proximate to, shops, restaurants & the vibrancy along Moody & Main, the Waltham Common, Charles River Greenway! Adjacent to the commuter rail, easy access to highways. Easy to show. Come see today!