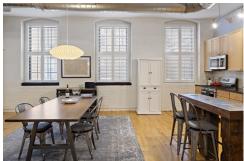

Gorgeous, turnkey 2-bedroom condo in an impressively converted 1870s historic mill building in an absolutey prime location in the heart of Waltham! Unit 1 is one of the largest units in coveted Building 15 & boasts a versatile open plan layout & huge bedrooms w/walk-in-closets. Soaring ceilings, oversized windows & exposed brick walls are remnants of the industrial era that make this residence unique. Modern updates include designer maple kitchen w/abundant cabinets, s/s appliances & a custom island, full bath w/ceramic tile tub surround, in unit laundry & central air. 1 car parking right outside the backdoor, plus shared use of other spaces. Private storage & bike storage easily accessible in the basement. Pet friendly, high owner occupancy, prof. mgmt. Building is tucked away from, and proximate to, shops, restaurants & the vibrancy along Moody & Main, the Waltham Common, Charles River Greenway! Adjacent to the commuter rail, easy access to highways. Easy to show. Come see today!